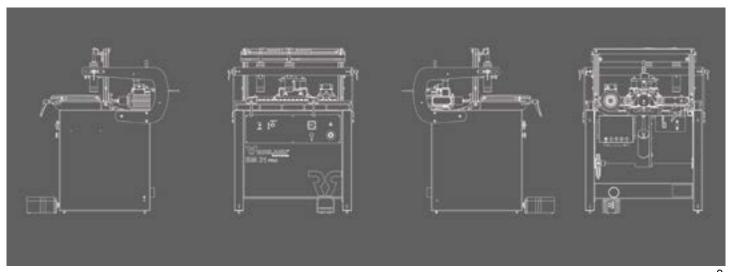

**BM21** PRO Technical specifications

| Zinzi i ito i odiniodi opodinodiono     |                                 |
|-----------------------------------------|---------------------------------|
| Weight                                  | 310 kg                          |
| Voltage                                 | 3 x 400 V                       |
| Motor power                             | 1,5 kW / 2 pk                   |
| Compressed air                          | 6 - 8 bar                       |
| Dimensions packaging (L x W x H)        | 1070 x 950 x 1030 mm            |
| Number of spindles                      | 21 (5 incl.)                    |
| Aluminium profile 3000 mm with 2 stops  | Standard                        |
| Center distance in between spindles     | 32 mm                           |
| Distance between first and last spindle | 640 mm                          |
| Maximal depth of boring                 | 70 mm                           |
| RPM spindles                            | 2800 RPM                        |
| Dimensions table                        | 854 x 375 mm                    |
| Maximal dimensions working piece        | 915 x 3000 x 140 mm (L x W x H) |
| Diameter dust extraction outlet         | 80 mm                           |