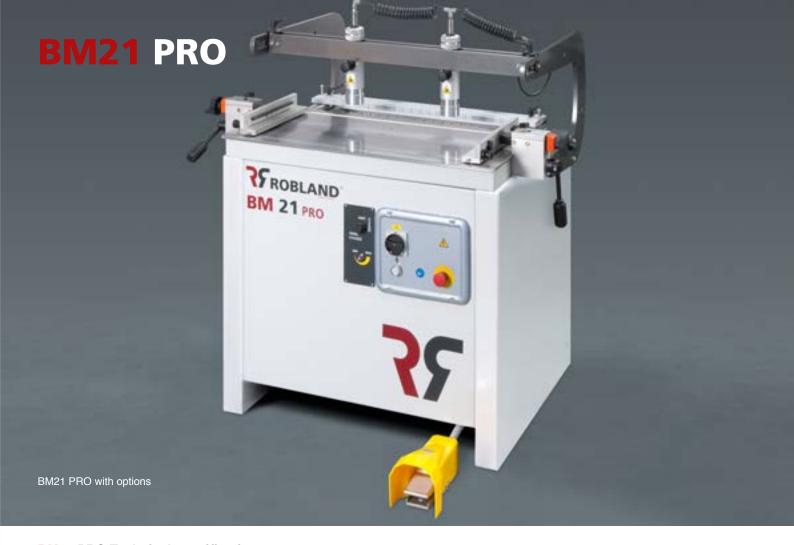

## **INCLUDES 2 ALUMINIUM PROFILES**

The BM21 PRO comes with 2 aluminium guides, each of 1500 mm, with stops for the correct positioning of larger workpieces.

## **SPIRAL SYSTEM**

Thanks to the spiral system, you can easily set all drilling depths through the scale. This ensures precision and speed in work. The chuck itself can be easily moved from  $0^{\circ}$ - $90^{\circ}$  with air pressure.

## REFERENCE POINT

With the optional reference point you can also process larger panels with the 32 mm system.

## **INSERTS**

Optional inserts are available for hinges of the types Salice, Blum, Grass and Hettich, so that this machine can be used with many materials and in all conditions.

This brochure is for information purposes only. Robland reserves the right to modify machine configurations and specifications without prior notice. Standard configurations can change over time and by point of purchase. Please consult your local dealer for accurate and up to date information.