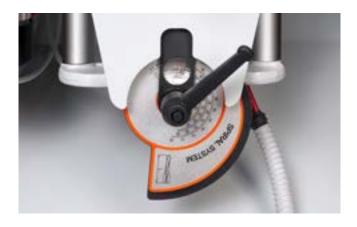

## **SPIRAL SYSTEM**

Thanks to the spiral system, you can easily set all drilling depths through the scale. This ensures precision and speed in work. The chuck itself can be easily moved from  $0^{\circ}$ - $90^{\circ}$  with air pressure.