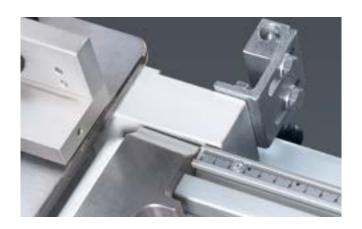

## **INCLUDES 2 ALUMINIUM PROFILES**

The BM21 PRO comes with 2 aluminium guides, each of 1500 mm, with stops for the correct positioning of larger workpieces.

## **SPIRAL SYSTEM**

Thanks to the spiral system, you can easily set all drilling depths through the scale. This ensures precision and speed in work. The chuck itself can be easily moved from  $0^{\circ}$ - $90^{\circ}$  with air pressure.